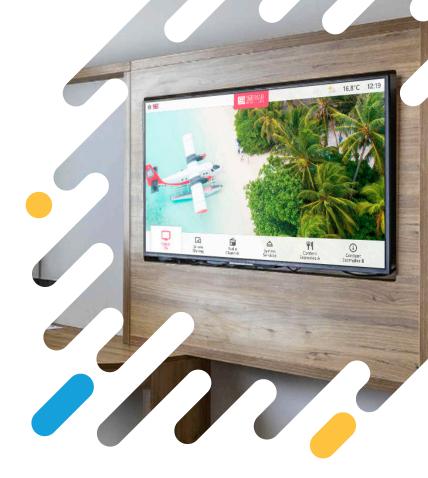

# Interactive Hotel TV.

Interactive Hotel TV is the premiere cloud-based management system for all hospitality screen purposes and our expert design consultants are always on hand to help create the perfect experience.

#### The Features

- TV channel line-up management
- Full customizable 1080p menus, no rigid limits
- Information pages with online editor
- Bespoke template library ensuring a smooth start
- · Wake-Up, including central management
- Native TV Apps e.g. Airtime, YouTube & Web
- External TV inputs e.g. AirPlay, Chromecast & HDMI
- Native TV features e.g. Bluetooth, Miracast & SmartView
- Highly adaptable open API's to show live dynamic data
- LG, Philips and Samsung compatible with intuitive onboarding
- ...and much more, ask for further details