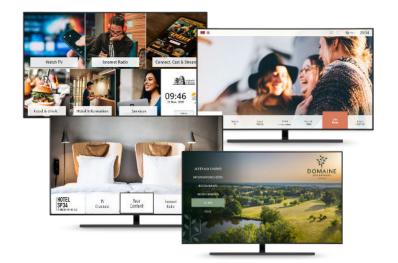

#### The Features

- TV channel line-up management
- Full customizable 1080p menus, no rigid limits
- Information pages with online editor
- Bespoke template library ensuring a smooth start
- · Wake-Up, including central management
- Native TV Apps e.g. Airtime, YouTube & Web
- External TV inputs e.g. AirPlay, Chromecast & HDMI
- Native TV features e.g. Bluetooth, Miracast & SmartView
- Highly adaptable open API's to show live dynamic data
- LG, Philips and Samsung compatible with intuitive onboarding
- ...and much more, ask for further details

#### **Commercial Information**

- SaaS pay as you go
- 100% cloud based for your convenience
- Open APIs for dynamic on-the-fly data integration
- Multiday EPG via cloud\*
- Live Weather via cloud
- Integration with PMS systems\*
- All services accessed from a single online portal
- Flat fee per screen per month