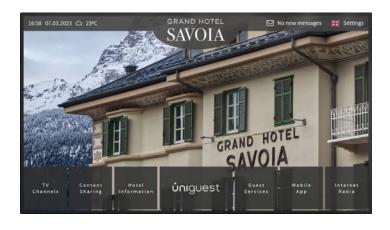

#### The Features

- TV channel line-up management
- Full customizable 1080p menus, no rigid limits
- Information pages with online editor
- Bespoke template library ensuring a smooth start
- · Wake-Up, including central management
- Native TV Apps e.g. Airtime, YouTube & Web
- External TV inputs e.g. AirPlay, Chromecast & HDMI
- Native TV features e.g. Bluetooth, Miracast & SmartView
- Highly adaptable open API's to show live dynamic data
- LG, Philips and Samsung compatible with intuitive onboarding
- ...and much more, ask for further details